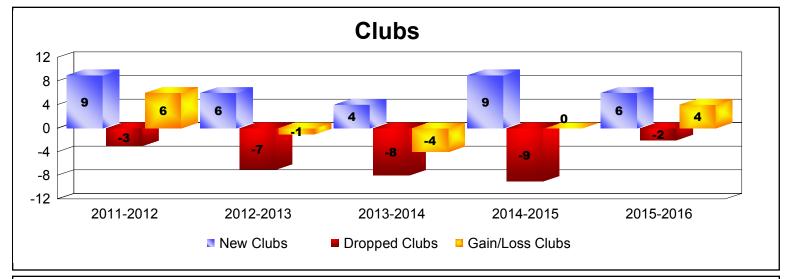

District 321A2 As of June 2016 Cumulative

| Year      | New<br>Clubs | Dropped<br>Clubs | Gain/<br>Loss<br>Clubs | New<br>Members | Charter<br>Members | Reinstate<br>Members | Transfer<br>Members | Total<br>Member<br>Added | Total<br>Members<br>Dropped | Gain/<br>Loss<br>Members |
|-----------|--------------|------------------|------------------------|----------------|--------------------|----------------------|---------------------|--------------------------|-----------------------------|--------------------------|
| 2011-2012 | 9            | -3               | 6                      | 636            | 242                | 31                   | 38                  | 947                      | -479                        | 468                      |
| 2012-2013 | 6            | -7               | -1                     | 610            | 151                | 42                   | 5                   | 808                      | -951                        | -143                     |
| 2013-2014 | 4            | -8               | -4                     | 438            | 191                | 122                  | 14                  | 765                      | -998                        | -233                     |
| 2014-2015 | 9            | -9               | 0                      | 297            | 258                | 121                  | 21                  | 697                      | -1040                       | -343                     |
| 2015-2016 | 6            | -2               | 4                      | 384            | 164                | 39                   | 9                   | 596                      | -463                        | 133                      |
| Average   | 7            | -6               | 1                      | 473            | 201                | 71                   | 17                  | 763                      | -786                        | -24                      |