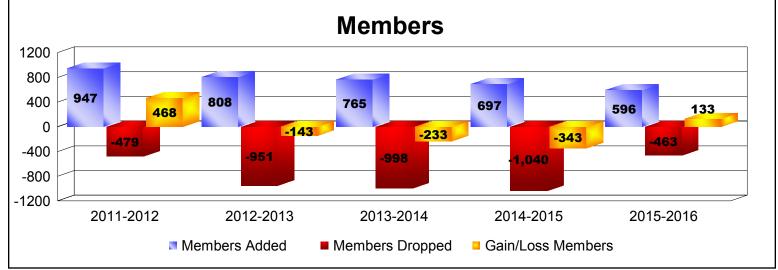

District 321A2 As of June 2016 Cumulative

| Year      | New<br>Clubs | Dropped<br>Clubs | Gain/<br>Loss<br>Clubs | New<br>Members | Charter<br>Members | Reinstate<br>Members | Transfer<br>Members | Total<br>Member<br>Added | Total<br>Members<br>Dropped | Gain/<br>Loss<br>Members |
|-----------|--------------|------------------|------------------------|----------------|--------------------|----------------------|---------------------|--------------------------|-----------------------------|--------------------------|
| 2011-2012 | 9            | -3               | 6                      | 636            | 242                | 31                   | 38                  | 947                      | -479                        | 468                      |
| 2012-2013 | 6            | -7               | -1                     | 610            | 151                | 42                   | 5                   | 808                      | -951                        | -143                     |
| 2013-2014 | 4            | -8               | -4                     | 438            | 191                | 122                  | 14                  | 765                      | -998                        | -233                     |
| 2014-2015 | 9            | -9               | 0                      | 297            | 258                | 121                  | 21                  | 697                      | -1040                       | -343                     |
| 2015-2016 | 6            | -2               | 4                      | 384            | 164                | 39                   | 9                   | 596                      | -463                        | 133                      |
| Average   | 7            | -6               | 1                      | 473            | 201                | 71                   | 17                  | 763                      | -786                        | -24                      |